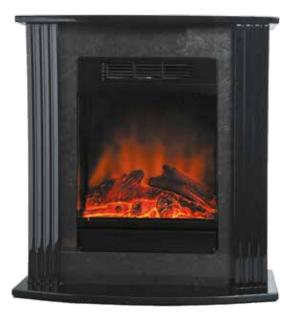

# Mini Mozart black

Optiflame® | 230V/50Hz | 1500 Watt

The Mini Mozart has the design of a full-size wall fireplace in a bright finish, yet in a smaller size than usual. This makes this compact suite set ideal to enrich smaller rooms. The Optiflame® electric fire can also be enjoyed without its built in heater, and requires minimal maintenance. This basically allows you to enjoy it any moment of the day or year.

- $\cdot$  With a dark marble effect back panel around the firebox
- $\cdot$  Compact design and easy movable, especially designed for smaller spaces
- $\cdot$  Rotary thermostat for temperature control
- The flame effect can also be used without the heat to enjoy the charm of the fireplace 365 days a year

## Mini Mozart black