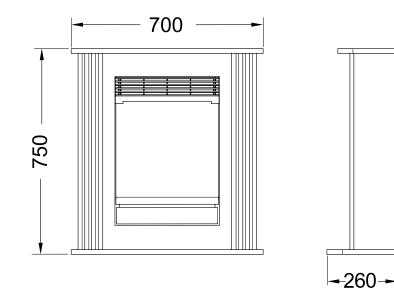

### Unit dimensions

All dimensions are in mm

|                        |                                                                | Mini Mozart black      |
|------------------------|----------------------------------------------------------------|------------------------|
| General specifications | Fire system                                                    | Optiflame®             |
|                        | Article number                                                 | 208408                 |
|                        | EAN code                                                       | 5011139208408          |
|                        | Model                                                          | Freestanding fireplace |
|                        | View of the fire                                               | 1 sided                |
|                        | Colour                                                         | Black                  |
|                        | Decoration / fuel bed                                          | Log set                |
| Product size           | Measurements view of the fire (WxH)                            | 38 x 34 cm             |
|                        | Outside dimensions WxHxD                                       | 70 x 75 x 26 cm        |
| Features               | Heat output                                                    | Yes                    |
|                        | Thermostat                                                     | Yes                    |
|                        | Remote control                                                 | No                     |
|                        | Manual controlling directly at the fireplace possible yes / no | Yes                    |
|                        | Light module                                                   | LED                    |
|                        | Sound module                                                   | No                     |
|                        | Colour effects settings                                        | No                     |
| Power consumption      | Heat setting 1 in W                                            | 750W                   |
|                        | Heat setting 2 in W                                            | 1500W                  |
|                        | Flame only operation in W                                      | 15W                    |
|                        | Max. consumption                                               | 1500W                  |
| Voltage                | Voltage/Electrical frequency                                   | 230V/50Hz              |
| Specifications         | Product weight in kg                                           | 20                     |
|                        | Length of the cord                                             | 1,5 m                  |
|                        | Warranty                                                       | 2 years                |